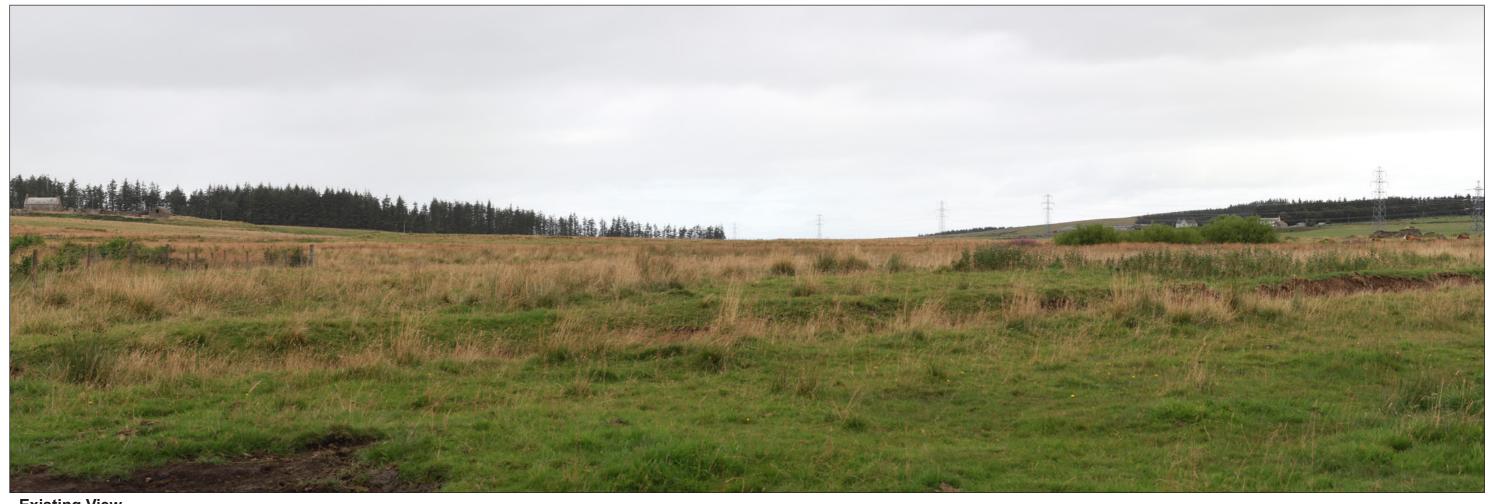

**Viewpoint 4 - Achanarras Hill Quarry Car Park** 

Grid Reference: 315681E, 953554N AOD: 94.5m

This viewpoint is located on the core path leading to Achanarras Quarry and Nature Reserve. Access to the quarry and parking is signposted at the junction between the access track and the B870.

**Existing View** 

Viewpoint 4: Achanarras Hill Quarry Car Park Easting: 315681 Northing: 953554 View Direction: 0° Horizontal Field of View: 65.5° Camera Height: 1.5m

The images contained on this page and the following page are not representative of scale and distance from the actual viewpoint and show the development in its wider landscape context only.

Date: 22/08/2024

Time: 10:42

**Photowire** 

Viewpoint 4: Achanarras Hill Quarry Car Park Easting: 315681 Northing: 953554 View Direction: 0° Horizontal Field of View: 65.5° Camera Height: 1.5m Date: 22/08/2024 Time: 10:42