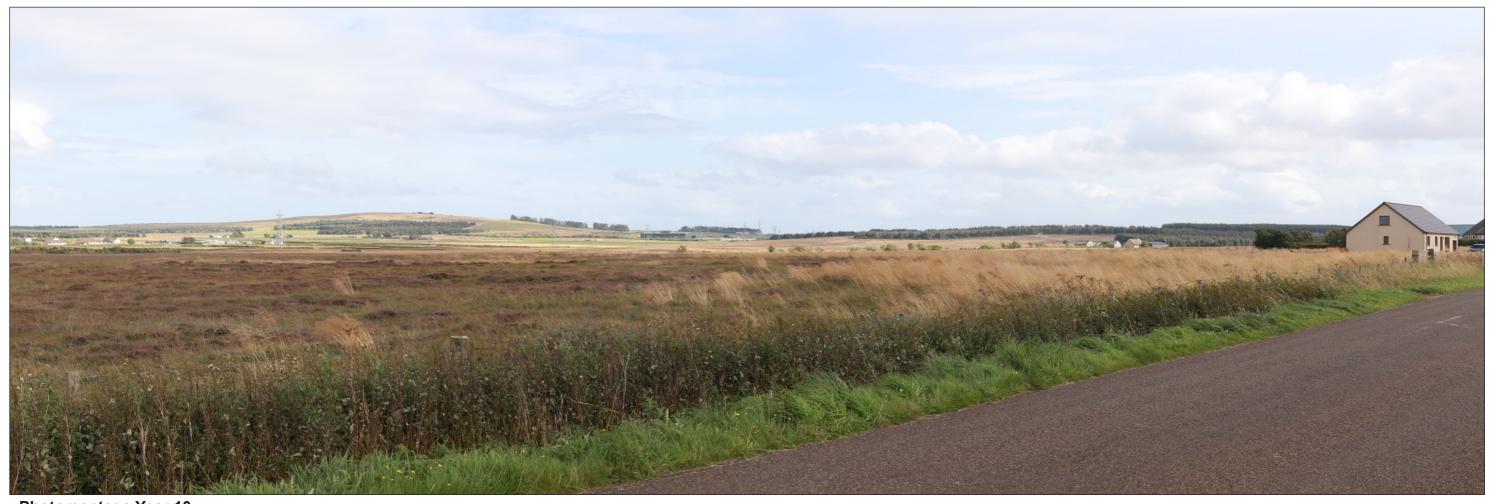

Easting: 314945 Northing: 954536 Viewpoint 5: Achanarras Hill Quarry View Direction: 53.2° Horizontal Field of View: 65.5° Camera Height: 1.5m Date: 22/08/2024 Time: 10:14

Photomontage Year 1

Viewpoint 5: Achanarras Hill Quarry Easting: 314945 Northing: 954536 View Direction: 53.2° Horizontal Field of View: 65.5° Camera Height: 1.5m Date: 22/08/2024 Time: 10:14

Photomontage Year 10

Viewpoint 5: Achanarras Hill Quarry Easting: 314945 Northing: 954536 View Direction: 53.2° Horizontal Field of View: 65.5° Camera Height: 1.5m Date: 22/08/2024 Time: 10:14

**Viewpoint 6 - Bridge Street, Yellow Moss** 