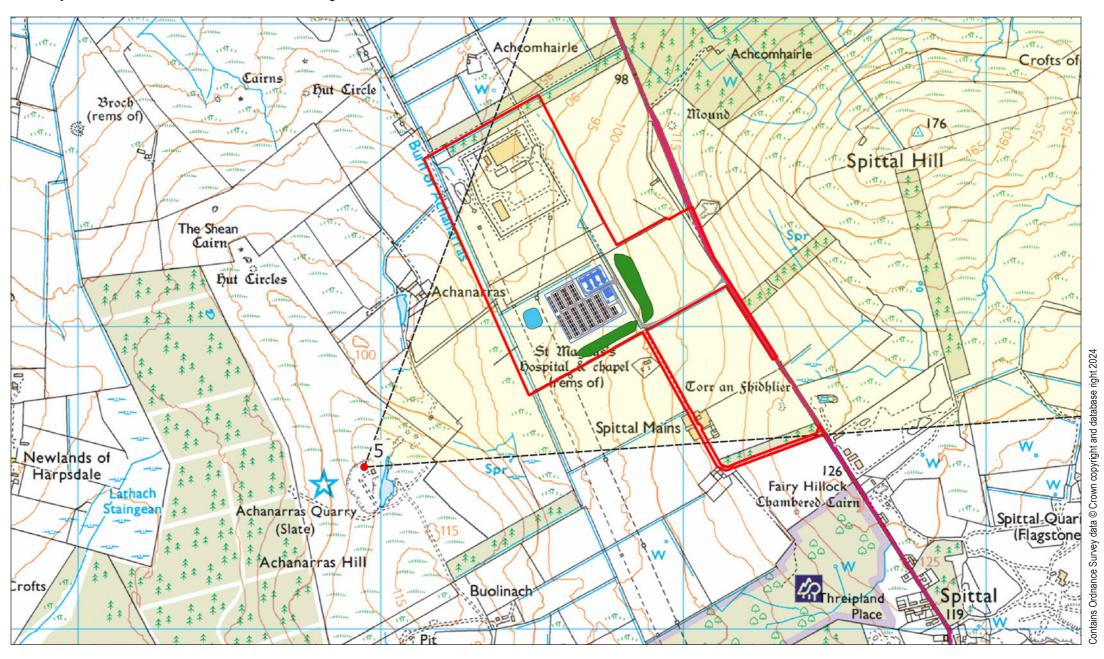

**Viewpoint 5 - Achanarras Hill Quarry** 

Grid Reference: 314945E, 954536N AOD: 118.5m

This viewpoint is located from an elevated area at Achanarras Quarry. Access can be gained following the core path and car park signposted at the junction between the access track and the B870.

**Existing View** 

Viewpoint 5: Achanarras Hill Quarry Easting: 314945 Northing: 954536 View Direction: 53.2° Horizontal Field of View: 65.5° Camera Height: 1.5m Date: 22/08/2024 Time: 10:14

**Photowire** 

Easting: 314945 Northing: 954536 Viewpoint 5: Achanarras Hill Quarry View Direction: 53.2° Horizontal Field of View: 65.5° Camera Height: 1.5m Date: 22/08/2024 Time: 10:14

Photomontage Year 1

Viewpoint 5: Achanarras Hill Quarry Easting: 314945 Northing: 954536 View Direction: 53.2° Horizontal Field of View: 65.5° Camera Height: 1.5m Date: 22/08/2024 Time: 10:14