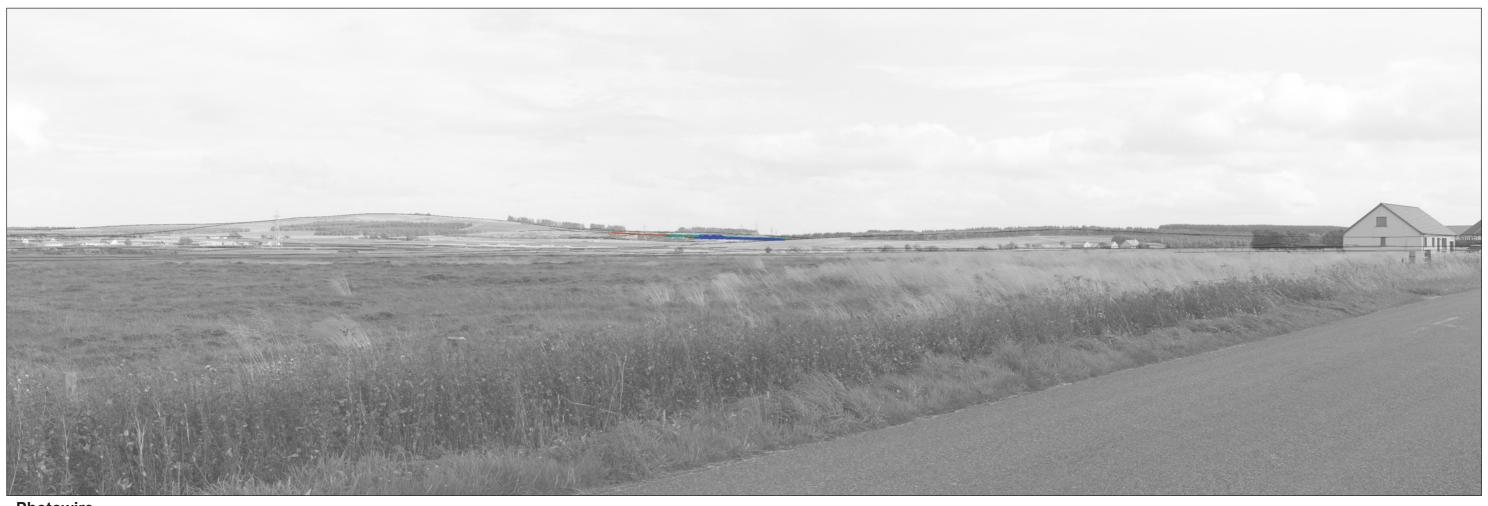

**Viewpoint 5 - Achanarras Hill Quarry** 

Grid Reference: 314945E, 954536N AOD: 118.5m

This viewpoint is located from an elevated area at Achanarras Quarry. Access can be gained following the core path and car park signposted at the junction between the access track and the B870.

**Existing View** 

Viewpoint 5: Achanarras Hill Quarry Easting: 314945 Northing: 954536 View Direction: 53.2° Horizontal Field of View: 65.5° Camera Height: 1.5m Date: 22/08/2024 Time: 10:14

**Photowire** 

Easting: 314945 Northing: 954536 Viewpoint 5: Achanarras Hill Quarry View Direction: 53.2° Horizontal Field of View: 65.5° Camera Height: 1.5m Date: 22/08/2024 Time: 10:14

Photomontage Year 1

Viewpoint 5: Achanarras Hill Quarry Easting: 314945 Northing: 954536 View Direction: 53.2° Horizontal Field of View: 65.5° Camera Height: 1.5m Date: 22/08/2024 Time: 10:14