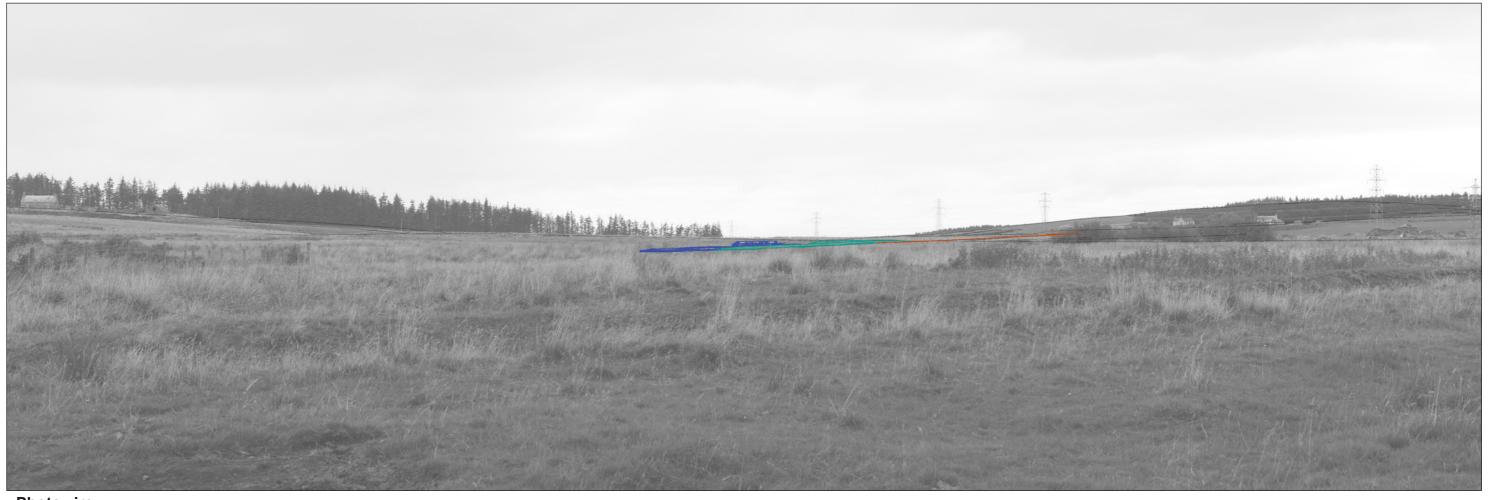

Date: 22/08/2024

Time: 10:42

**Photowire** 

Viewpoint 4: Achanarras Hill Quarry Car Park Easting: 315681 Northing: 953554 View Direction: 0° Horizontal Field of View: 65.5° Camera Height: 1.5m Date: 22/08/2024 Time: 10:42