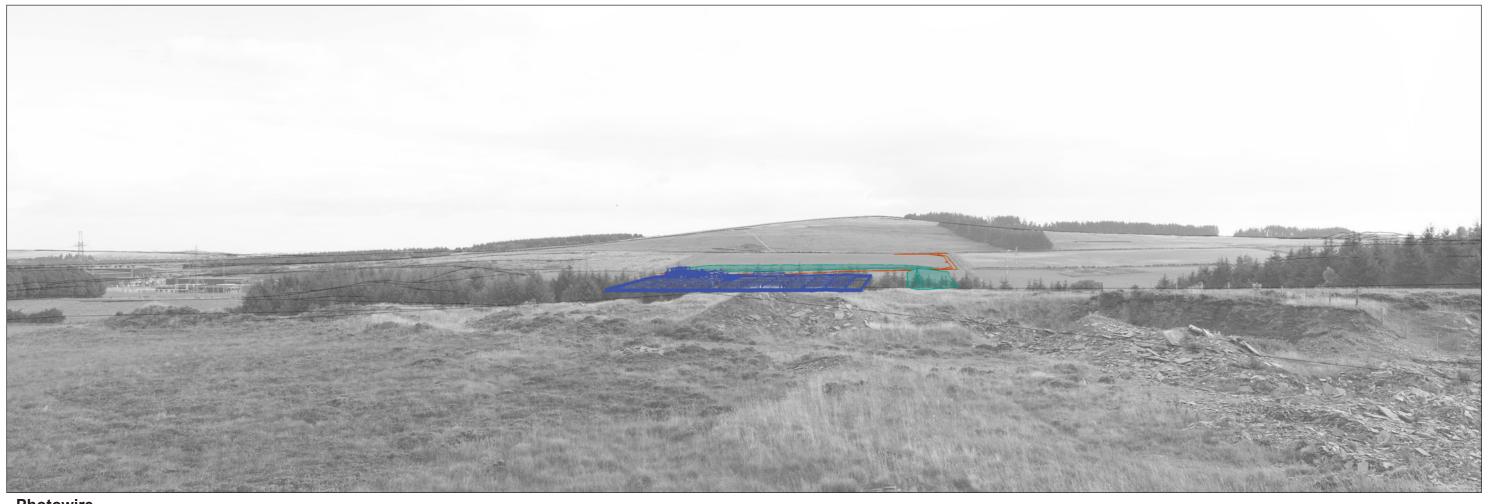

Easting: 314945 Northing: 954536 Viewpoint 5: Achanarras Hill Quarry View Direction: 53.2° Horizontal Field of View: 65.5° Camera Height: 1.5m Date: 22/08/2024 Time: 10:14

Photomontage Year 1

Viewpoint 5: Achanarras Hill Quarry Easting: 314945 Northing: 954536 View Direction: 53.2° Horizontal Field of View: 65.5° Camera Height: 1.5m Date: 22/08/2024 Time: 10:14