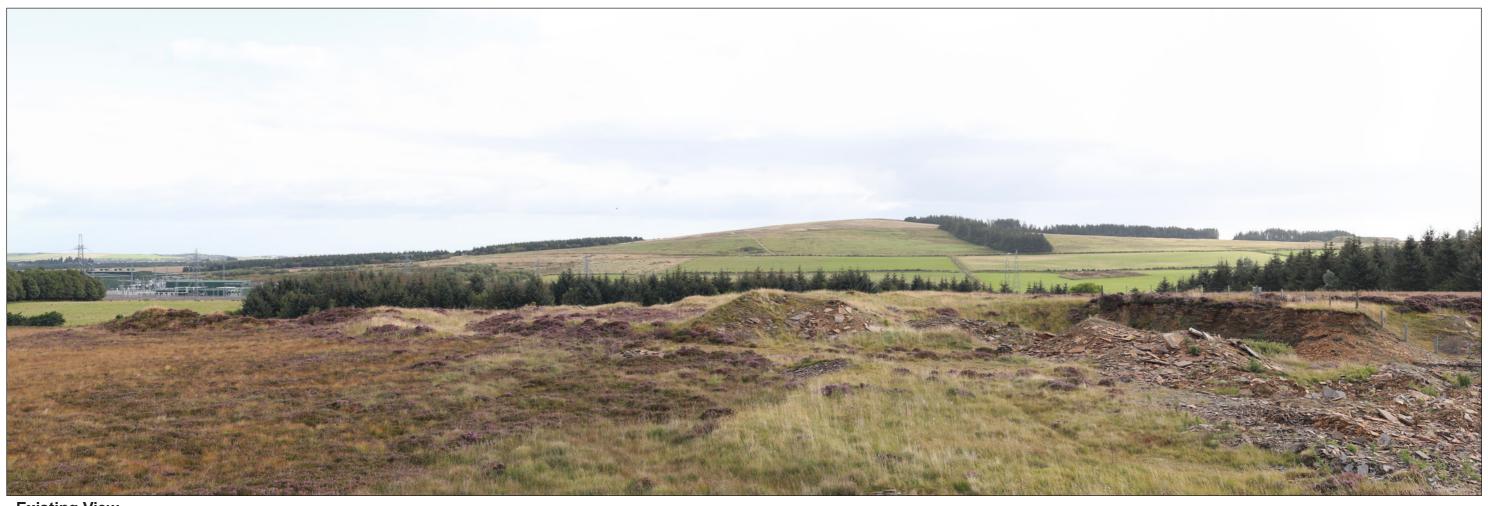

**Existing View** 

Viewpoint 5: Achanarras Hill Quarry Easting: 314945 Northing: 954536 View Direction: 53.2° Horizontal Field of View: 65.5° Camera Height: 1.5m Date: 22/08/2024 Time: 10:14

**Photowire** 