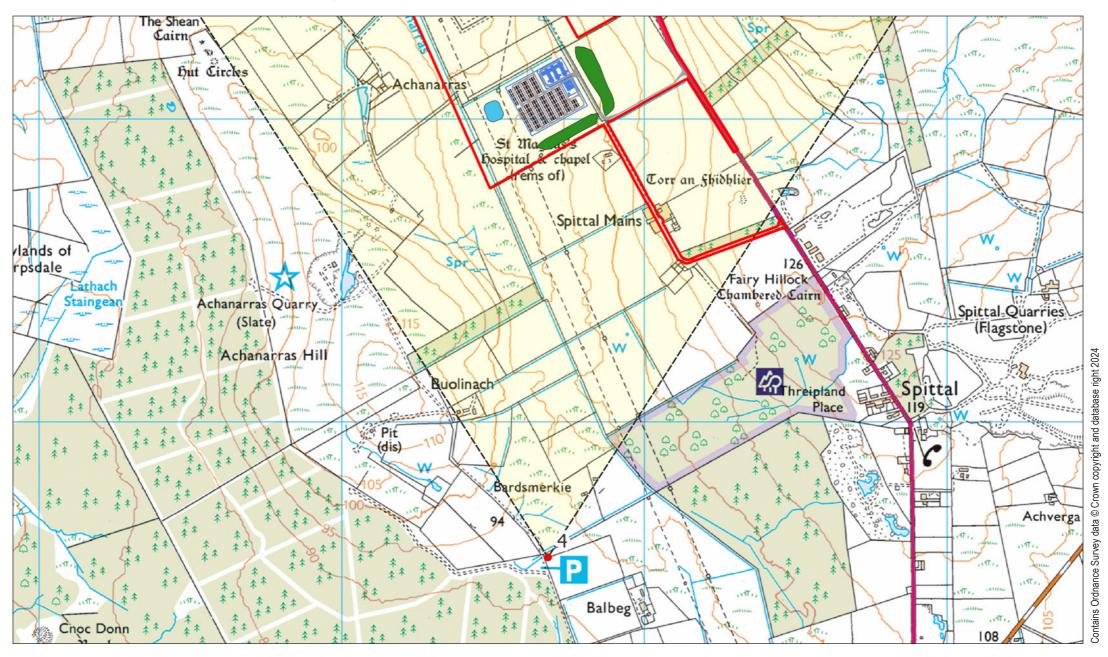

**Viewpoint 4 - Achanarras Hill Quarry Car Park** 

Grid Reference: 315681E, 953554N AOD: 94.5m

This viewpoint is located on the core path leading to Achanarras Quarry and Nature Reserve. Access to the quarry and parking is signposted at the junction between the access track and the B870.

**Existing View** 

Viewpoint 4: Achanarras Hill Quarry Car Park Easting: 315681 Northing: 953554 View Direction: 0° Horizontal Field of View: 65.5° Camera Height: 1.5m

The images contained on this page and the following page are not representative of scale and distance from the actual viewpoint and show the development in its wider landscape context only.

Date: 22/08/2024

Time: 10:42

**Photowire** 

Viewpoint 4: Achanarras Hill Quarry Car Park Easting: 315681 Northing: 953554 View Direction: 0° Horizontal Field of View: 65.5° Camera Height: 1.5m Date: 22/08/2024 Time: 10:42