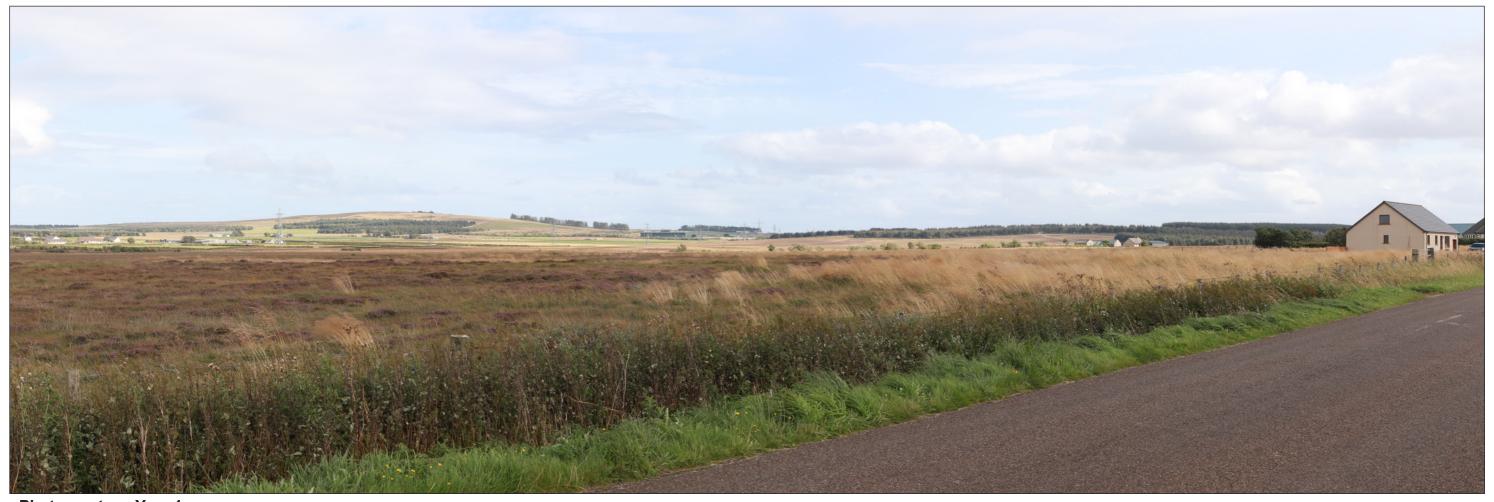

**Existing View** 

Viewpoint 5: Achanarras Hill Quarry Easting: 314945 Northing: 954536 View Direction: 53.2° Horizontal Field of View: 65.5° Camera Height: 1.5m Date: 22/08/2024 Time: 10:14

**Photowire** 

Easting: 314945 Northing: 954536 Viewpoint 5: Achanarras Hill Quarry View Direction: 53.2° Horizontal Field of View: 65.5° Camera Height: 1.5m Date: 22/08/2024 Time: 10:14

Photomontage Year 1

Viewpoint 5: Achanarras Hill Quarry Easting: 314945 Northing: 954536 View Direction: 53.2° Horizontal Field of View: 65.5° Camera Height: 1.5m Date: 22/08/2024 Time: 10:14