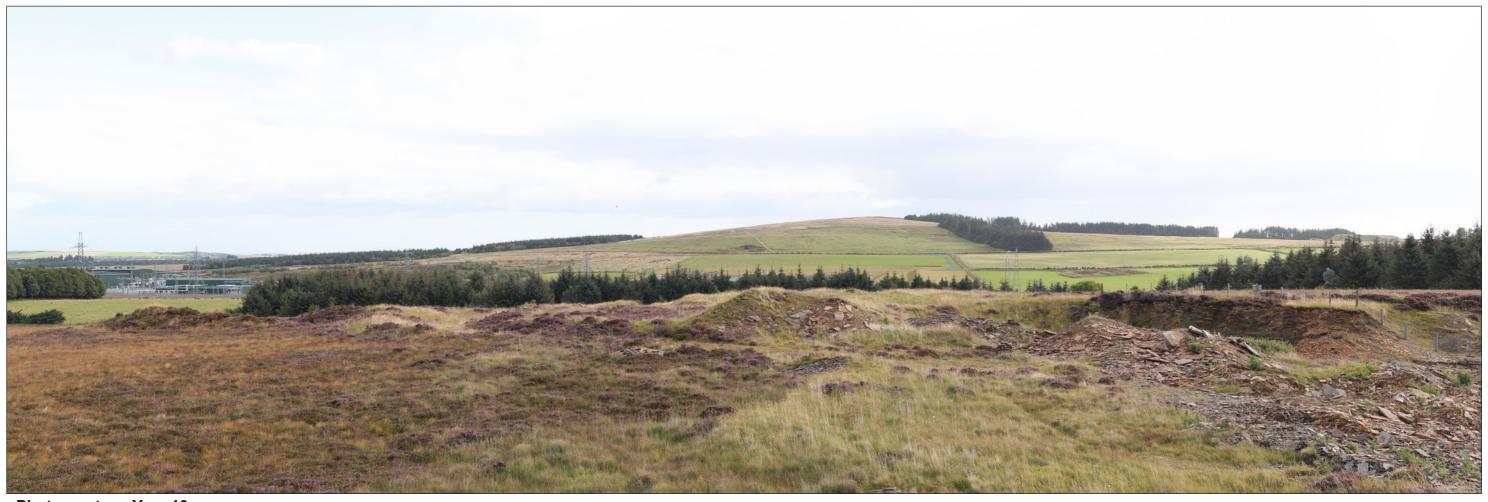

Photomontage Year 10

Viewpoint 5: Achanarras Hill Quarry Easting: 314945 Northing: 954536 View Direction: 53.2° Horizontal Field of View: 65.5° Camera Height: 1.5m Date: 22/08/2024 Time: 10:14

**Viewpoint 6 - Bridge Street, Yellow Moss** 