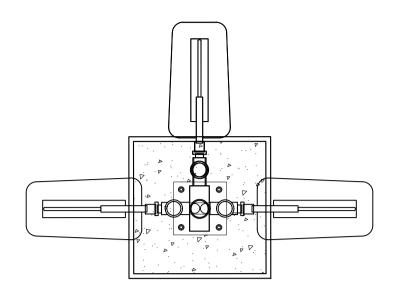

|                                  | Drawing Notes                                                                      |                             |                                             |    |            |
|----------------------------------|------------------------------------------------------------------------------------|-----------------------------|---------------------------------------------|----|------------|
|                                  | <ol> <li>All dimensions are shown in metres unless noted<br/>otherwise.</li> </ol> |                             |                                             |    |            |
|                                  | 2.                                                                                 | Do not scale from t         | this drawing.                               |    |            |
|                                  |                                                                                    |                             |                                             |    |            |
|                                  |                                                                                    |                             |                                             |    |            |
|                                  |                                                                                    |                             |                                             |    |            |
|                                  |                                                                                    |                             |                                             |    |            |
|                                  |                                                                                    |                             |                                             |    |            |
|                                  |                                                                                    |                             |                                             |    |            |
|                                  |                                                                                    |                             |                                             |    |            |
|                                  |                                                                                    |                             |                                             |    |            |
|                                  |                                                                                    |                             |                                             |    |            |
|                                  |                                                                                    |                             |                                             |    |            |
|                                  |                                                                                    |                             |                                             |    |            |
|                                  |                                                                                    |                             |                                             |    |            |
|                                  |                                                                                    |                             |                                             |    |            |
|                                  |                                                                                    |                             |                                             |    |            |
|                                  |                                                                                    |                             |                                             |    |            |
|                                  |                                                                                    |                             |                                             |    |            |
|                                  |                                                                                    |                             |                                             |    |            |
|                                  |                                                                                    |                             |                                             |    |            |
|                                  |                                                                                    |                             |                                             |    |            |
|                                  |                                                                                    |                             |                                             |    |            |
|                                  |                                                                                    |                             |                                             |    |            |
|                                  |                                                                                    |                             |                                             |    |            |
|                                  |                                                                                    |                             |                                             |    |            |
|                                  |                                                                                    |                             |                                             |    |            |
|                                  |                                                                                    |                             |                                             |    |            |
|                                  |                                                                                    |                             |                                             |    |            |
|                                  |                                                                                    |                             |                                             |    |            |
|                                  |                                                                                    |                             |                                             |    |            |
|                                  |                                                                                    |                             |                                             |    |            |
|                                  |                                                                                    |                             |                                             |    |            |
|                                  |                                                                                    |                             |                                             |    |            |
|                                  |                                                                                    |                             |                                             |    |            |
|                                  |                                                                                    |                             |                                             |    |            |
|                                  |                                                                                    |                             |                                             |    |            |
|                                  |                                                                                    |                             |                                             |    |            |
|                                  |                                                                                    |                             |                                             |    |            |
|                                  |                                                                                    |                             |                                             |    |            |
|                                  |                                                                                    |                             |                                             |    |            |
|                                  |                                                                                    |                             |                                             |    |            |
|                                  |                                                                                    |                             |                                             |    |            |
|                                  |                                                                                    |                             |                                             |    |            |
|                                  |                                                                                    |                             |                                             |    |            |
|                                  | 0                                                                                  | 30.10.2024 Lighting and CC  | CTV Column Plan and Elevations - Original   | EW | JH         |
|                                  | REV                                                                                | DATE                        | DESCRIPTION                                 | BY | СНК'Д      |
|                                  |                                                                                    |                             | Field                                       |    |            |
|                                  |                                                                                    |                             | Fora Montacute Ya<br>186 Shoreditch High \$ |    |            |
|                                  |                                                                                    | FIELD                       | London<br>E1 6HU                            |    |            |
|                                  | PROJECT                                                                            |                             |                                             |    |            |
|                                  |                                                                                    | Spittal                     |                                             |    |            |
|                                  |                                                                                    |                             |                                             |    |            |
|                                  | TITLE                                                                              | l ighting and C             | CTV Column                                  |    |            |
|                                  | Lighting and CCTV Column Plan and Elevations                                       |                             |                                             |    |            |
| n 600mm 700mm 800mm 900mm 1m     | B10                                                                                | -                           |                                             |    |            |
| 1.5m 2m 2.5m                     | DISCIPLIN                                                                          |                             | PLANNING                                    |    |            |
| 3m 4m 5m<br>6m 7m 8m 9m 10m      | FOR PLANNING                                                                       |                             |                                             |    |            |
| 15m 20m 25m                      |                                                                                    | ALE DATE<br>@ A1 30.10.2024 | DRAWN BY CHECKED BY<br>EW JH                |    | IVED BY    |
| 30m 50m 50m 60m 70m 80m 90m 100m | PROJECT                                                                            | 1                           | drawing no. 004.6                           |    | rev.<br>00 |
|                                  |                                                                                    |                             |                                             |    |            |