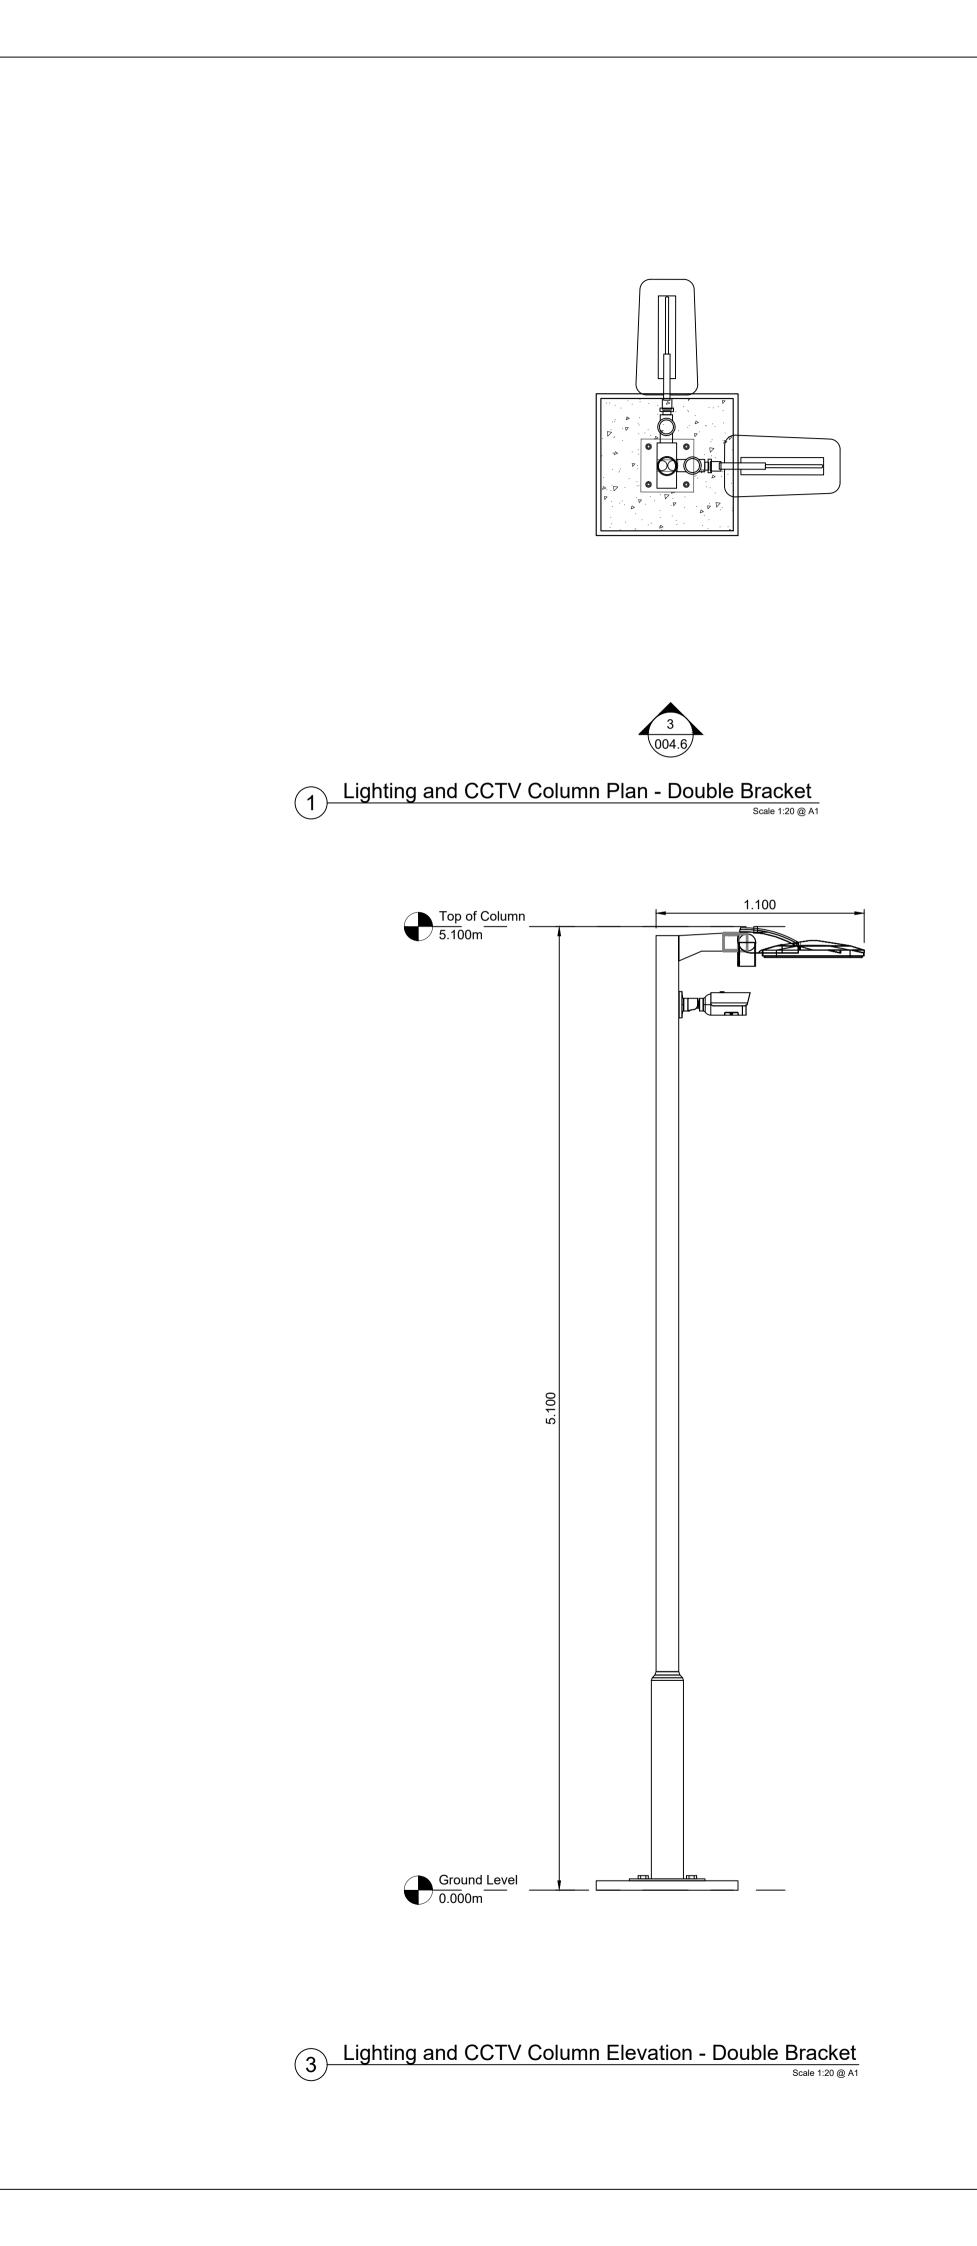

|                                  | Drawing Notes                                                                      |                             |                                             |    |            |
|----------------------------------|------------------------------------------------------------------------------------|-----------------------------|---------------------------------------------|----|------------|
|                                  | <ol> <li>All dimensions are shown in metres unless noted<br/>otherwise.</li> </ol> |                             |                                             |    |            |
|                                  | 2.                                                                                 | Do not scale from t         | this drawing.                               |    |            |
|                                  |                                                                                    |                             |                                             |    |            |
|                                  |                                                                                    |                             |                                             |    |            |
|                                  |                                                                                    |                             |                                             |    |            |
|                                  |                                                                                    |                             |                                             |    |            |
|                                  |                                                                                    |                             |                                             |    |            |
|                                  |                                                                                    |                             |                                             |    |            |
|                                  |                                                                                    |                             |                                             |    |            |
|                                  |                                                                                    |                             |                                             |    |            |
|                                  |                                                                                    |                             |                                             |    |            |
|                                  |                                                                                    |                             |                                             |    |            |
|                                  |                                                                                    |                             |                                             |    |            |
|                                  |                                                                                    |                             |                                             |    |            |
|                                  |                                                                                    |                             |                                             |    |            |
|                                  |                                                                                    |                             |                                             |    |            |
|                                  |                                                                                    |                             |                                             |    |            |
|                                  |                                                                                    |                             |                                             |    |            |
|                                  |                                                                                    |                             |                                             |    |            |
|                                  |                                                                                    |                             |                                             |    |            |
|                                  |                                                                                    |                             |                                             |    |            |
|                                  |                                                                                    |                             |                                             |    |            |
|                                  |                                                                                    |                             |                                             |    |            |
|                                  |                                                                                    |                             |                                             |    |            |
|                                  |                                                                                    |                             |                                             |    |            |
|                                  |                                                                                    |                             |                                             |    |            |
|                                  |                                                                                    |                             |                                             |    |            |
|                                  |                                                                                    |                             |                                             |    |            |
|                                  |                                                                                    |                             |                                             |    |            |
|                                  |                                                                                    |                             |                                             |    |            |
|                                  |                                                                                    |                             |                                             |    |            |
|                                  |                                                                                    |                             |                                             |    |            |
|                                  |                                                                                    |                             |                                             |    |            |
|                                  |                                                                                    |                             |                                             |    |            |
|                                  |                                                                                    |                             |                                             |    |            |
|                                  |                                                                                    |                             |                                             |    |            |
|                                  |                                                                                    |                             |                                             |    |            |
|                                  |                                                                                    |                             |                                             |    |            |
|                                  |                                                                                    |                             |                                             |    |            |
|                                  |                                                                                    |                             |                                             |    |            |
|                                  |                                                                                    |                             |                                             |    |            |
|                                  |                                                                                    |                             |                                             |    |            |
|                                  |                                                                                    |                             |                                             |    |            |
|                                  |                                                                                    |                             |                                             |    |            |
|                                  | 0                                                                                  | 30.10.2024 Lighting and CC  | CTV Column Plan and Elevations - Original   | EW | JH         |
|                                  | REV                                                                                | DATE                        | DESCRIPTION                                 | BY | СНК'Д      |
|                                  |                                                                                    |                             | Field                                       |    |            |
|                                  |                                                                                    |                             | Fora Montacute Ya<br>186 Shoreditch High \$ |    |            |
|                                  |                                                                                    | FIELD                       | London<br>E1 6HU                            |    |            |
|                                  | PROJECT                                                                            |                             |                                             |    |            |
|                                  |                                                                                    | Spittal                     |                                             |    |            |
|                                  |                                                                                    |                             |                                             |    |            |
|                                  | TITLE                                                                              | l ighting and C             | CTV Column                                  |    |            |
|                                  | Lighting and CCTV Column Plan and Elevations                                       |                             |                                             |    |            |
| n 600mm 700mm 800mm 900mm 1m     | B10                                                                                | -                           |                                             |    |            |
| 1.5m 2m 2.5m                     | DISCIPLIN                                                                          |                             | PLANNING                                    |    |            |
| 3m 4m 5m<br>6m 7m 8m 9m 10m      | FOR PLANNING                                                                       |                             |                                             |    |            |
| 15m 20m 25m                      |                                                                                    | ALE DATE<br>@ A1 30.10.2024 | DRAWN BY CHECKED BY<br>EW JH                |    | IVED BY    |
| 30m 50m 50m 60m 70m 80m 90m 100m | PROJECT                                                                            | 1                           | drawing no. 004.6                           |    | rev.<br>00 |
|                                  |                                                                                    |                             |                                             |    |            |