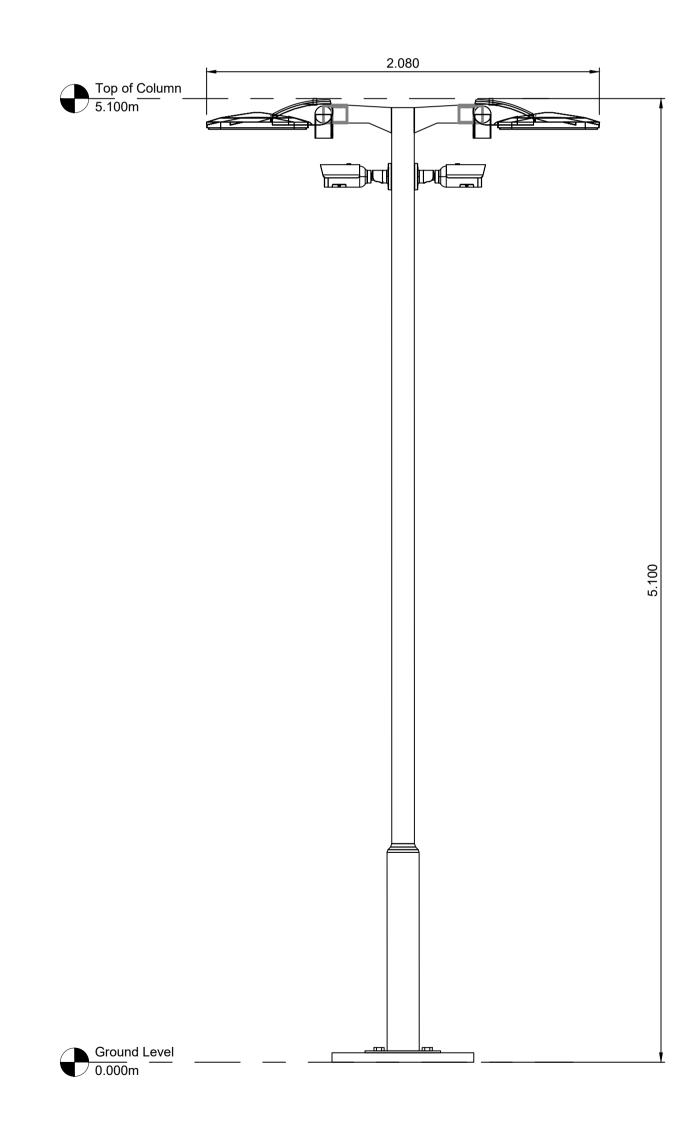

|                                  | Drawing Notes                                                                      |                             |                                             |    |            |
|----------------------------------|------------------------------------------------------------------------------------|-----------------------------|---------------------------------------------|----|------------|
|                                  | <ol> <li>All dimensions are shown in metres unless noted<br/>otherwise.</li> </ol> |                             |                                             |    |            |
|                                  | 2.                                                                                 | Do not scale from t         | this drawing.                               |    |            |
|                                  |                                                                                    |                             |                                             |    |            |
|                                  |                                                                                    |                             |                                             |    |            |
|                                  |                                                                                    |                             |                                             |    |            |
|                                  |                                                                                    |                             |                                             |    |            |
|                                  |                                                                                    |                             |                                             |    |            |
|                                  |                                                                                    |                             |                                             |    |            |
|                                  |                                                                                    |                             |                                             |    |            |
|                                  |                                                                                    |                             |                                             |    |            |
|                                  |                                                                                    |                             |                                             |    |            |
|                                  |                                                                                    |                             |                                             |    |            |
|                                  |                                                                                    |                             |                                             |    |            |
|                                  |                                                                                    |                             |                                             |    |            |
|                                  |                                                                                    |                             |                                             |    |            |
|                                  |                                                                                    |                             |                                             |    |            |
|                                  |                                                                                    |                             |                                             |    |            |
|                                  |                                                                                    |                             |                                             |    |            |
|                                  |                                                                                    |                             |                                             |    |            |
|                                  |                                                                                    |                             |                                             |    |            |
|                                  |                                                                                    |                             |                                             |    |            |
|                                  |                                                                                    |                             |                                             |    |            |
|                                  |                                                                                    |                             |                                             |    |            |
|                                  |                                                                                    |                             |                                             |    |            |
|                                  |                                                                                    |                             |                                             |    |            |
|                                  |                                                                                    |                             |                                             |    |            |
|                                  |                                                                                    |                             |                                             |    |            |
|                                  |                                                                                    |                             |                                             |    |            |
|                                  |                                                                                    |                             |                                             |    |            |
|                                  |                                                                                    |                             |                                             |    |            |
|                                  |                                                                                    |                             |                                             |    |            |
|                                  |                                                                                    |                             |                                             |    |            |
|                                  |                                                                                    |                             |                                             |    |            |
|                                  |                                                                                    |                             |                                             |    |            |
|                                  |                                                                                    |                             |                                             |    |            |
|                                  |                                                                                    |                             |                                             |    |            |
|                                  |                                                                                    |                             |                                             |    |            |
|                                  |                                                                                    |                             |                                             |    |            |
|                                  |                                                                                    |                             |                                             |    |            |
|                                  |                                                                                    |                             |                                             |    |            |
|                                  |                                                                                    |                             |                                             |    |            |
|                                  |                                                                                    |                             |                                             |    |            |
|                                  |                                                                                    |                             |                                             |    |            |
|                                  |                                                                                    |                             |                                             |    |            |
|                                  | 0                                                                                  | 30.10.2024 Lighting and CC  | CTV Column Plan and Elevations - Original   | EW | JH         |
|                                  | REV                                                                                | DATE                        | DESCRIPTION                                 | BY | СНК'Д      |
|                                  |                                                                                    |                             | Field                                       |    |            |
|                                  |                                                                                    |                             | Fora Montacute Ya<br>186 Shoreditch High \$ |    |            |
|                                  |                                                                                    | FIELD                       | London<br>E1 6HU                            |    |            |
|                                  | PROJECT                                                                            |                             |                                             |    |            |
|                                  |                                                                                    | Spittal                     |                                             |    |            |
|                                  |                                                                                    |                             |                                             |    |            |
|                                  | TITLE                                                                              | l ighting and C             | CTV Column                                  |    |            |
|                                  | Lighting and CCTV Column Plan and Elevations                                       |                             |                                             |    |            |
| n 600mm 700mm 800mm 900mm 1m     | B10                                                                                | -                           |                                             |    |            |
| 1.5m 2m 2.5m                     | DISCIPLIN                                                                          |                             | PLANNING                                    |    |            |
| 3m 4m 5m<br>6m 7m 8m 9m 10m      | FOR PLANNING                                                                       |                             |                                             |    |            |
| 15m 20m 25m                      |                                                                                    | ALE DATE<br>@ A1 30.10.2024 | DRAWN BY CHECKED BY<br>EW JH                |    | IVED BY    |
| 30m 50m 50m 60m 70m 80m 90m 100m | PROJECT                                                                            | 1                           | drawing no. 004.6                           |    | rev.<br>00 |
|                                  |                                                                                    |                             |                                             |    |            |