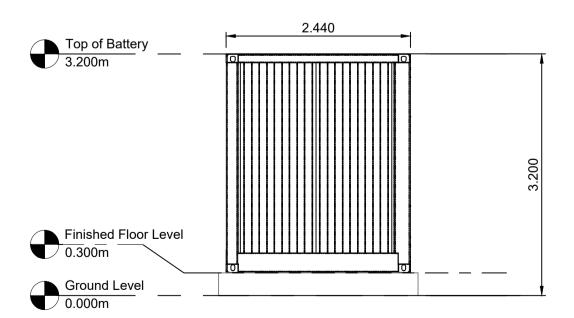

Battery Container North Elevation
Scale 1:50 @ A1

Battery Container South Elevation
Scale 1:50 @ A1

Battery Container East Elevation
Scale 1:50 @ A1

5 Battery Container West Elevation
Scale 1:50 @ A1

Field Fora Montacute Yards 186 Shoreditch High Street London E1 6HU

PROJECT Spitta

 1:250
 5m
 10m
 15m
 20m
 25m

 1:500
 10m
 20m
 30m
 40m
 50m

 1:1000
 0
 10m
 20m
 50m
 60m
 70m
 80m
 90m
 100m

Battery Container Plan and Elevations