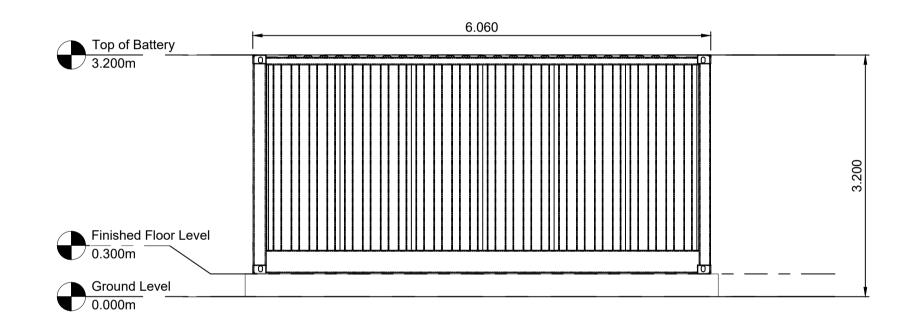

Battery Container North Elevation
Scale 1:50 @ A1

Battery Container South Elevation
Scale 1:50 @ A1

Battery Container East Elevation
Scale 1:50 @ A1

5 Battery Container West Elevation
Scale 1:50 @ A1