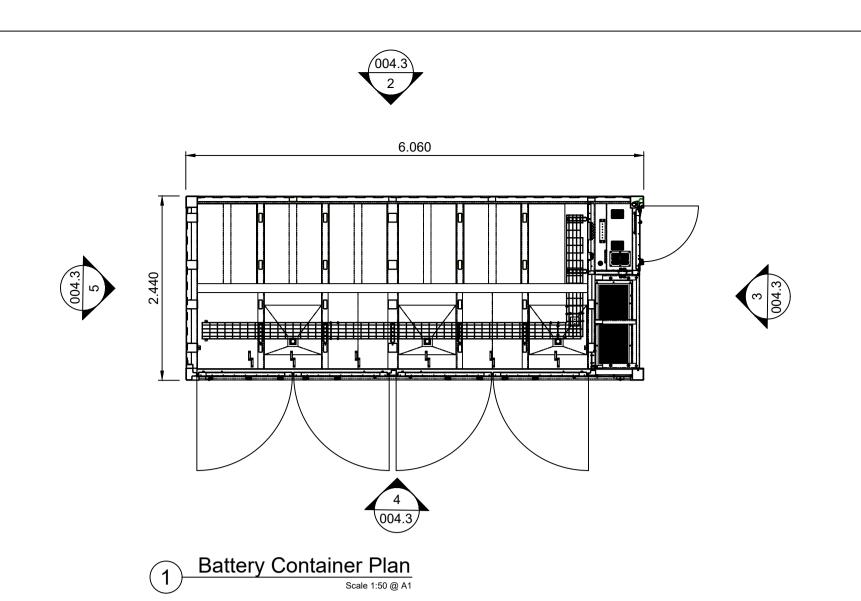

Battery Container North Elevation
Scale 1:50 @ A1

Battery Container South Elevation
Scale 1:50 @ A1

Battery Container East Elevation
Scale 1:50 @ A1

5 Battery Container West Elevation
Scale 1:50 @ A1