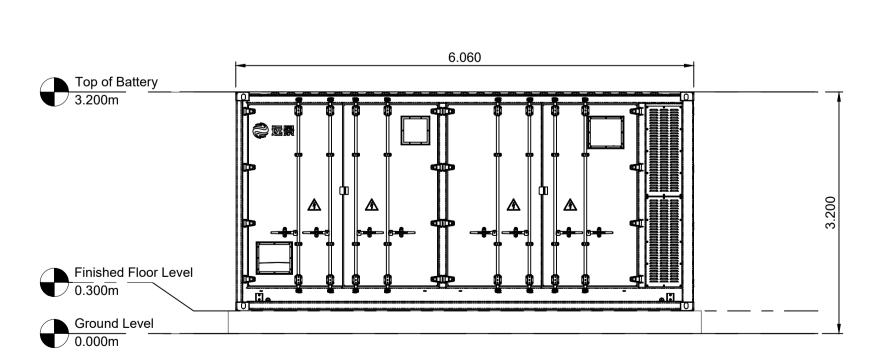

Battery Container North Elevation
Scale 1:50 @ A1

Battery Container South Elevation
Scale 1:50 @ A1

Battery Container East Elevation
Scale 1:50 @ A1

5 Battery Container West Elevation
Scale 1:50 @ A1