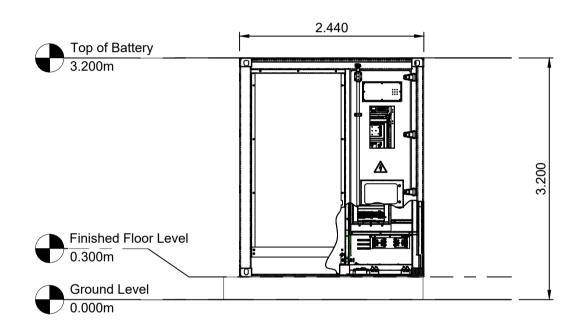

Battery Container North Elevation
Scale 1:50 @ A1

Battery Container South Elevation
Scale 1:50 @ A1

Battery Container East Elevation
Scale 1:50 @ A1

5 Battery Container West Elevation
Scale 1:50 @ A1